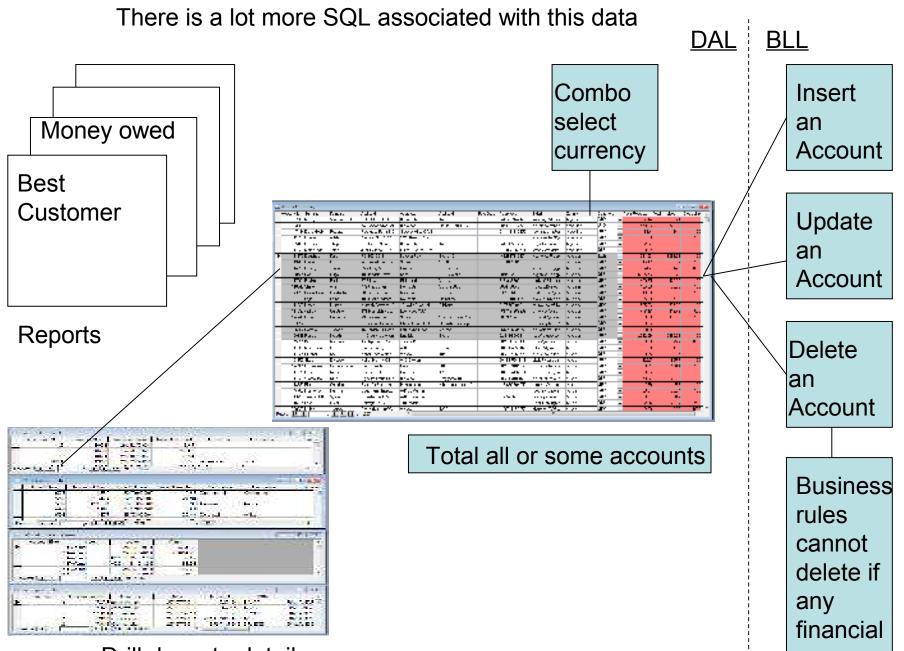

#### **Design Considerations**

"Simplifying the creation and controlling the use of SQL against a Progress database"