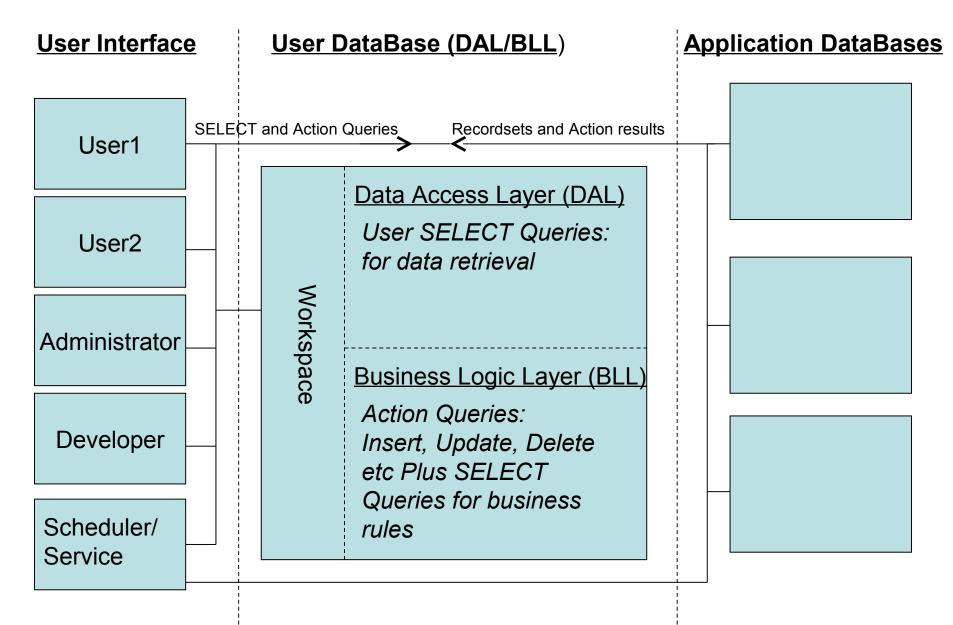

#### **Design Considerations**

"Simplifying the creation and controlling the use of SQL against a Progress database"